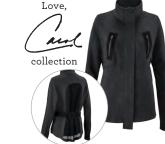

**02** cabi fall 2016 look book

sakura red

A printed belt is our go-to for pattern mixing made easy.

**#3155 Cobblestone Cardigan** XS-XL USA 98 | CAN 128 | UK 76 Love.

**#3271 Venus Top** xs-xl USA 79 | CAN 99 | UK 62