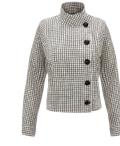

A colorful cardigan adds fun contrast to destructed jeans.

**#3179 Aspen Vest** XS-XL USA 149 | CAN 189 | UK 119

**#3290 Waterfront Shirt** XS-XL USA 98 | CAN 128 | UK 76

> #3195 Lace Skinny 0-16 USA 109 | CAN 139 | UK 84 curvy fit #3196