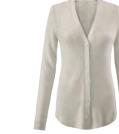

pp. 21, 22

Cardigan XS-XL

usa 89 | can 109 | uk 69

#5062 Double-V Tee

(heather black) XS-XL

usa 76 | can 96 | uk 59

#3157 Lace-Up Sweater XS-XL usa 139 | can 179 | uk 108

#3155 Cobblestone Cardigan XS-XL usa 98 | can 128 | uk 76 pp. 04, 07