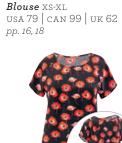

 $\bigtriangledown$ 

kyoto blossom

**#3163 Reversible Wrap Sweater** XS/S; M/L USA 129 | CAN 159 | UK 99

**#3275 Medallion Reign Blouse** XS-XL USA 89 | CAN 109 | UK 69

**#3191 Slim Boyfriend** 00-16 USA 109 | CAN 139 | UK 84

> **#3170 Penny Blazer** XS-XL USA 149 | CAN 189 | UK 119

#3250 Daisy Blouse XS-XL USA 99 | CAN 119 | UK 78

**#3193 Dusk Destructed Skinny** 0-16 USA 119 | CAN 139 | UK 94 *curvy fit #3194* 

> **#2091 Cameo Earrings** USA 59 | CAN 69 | UK 46

**#2092 Cameo Necklace** USA 98 | CAN 118 | UK 76

Pair a structured blazer with feminine florals for a touch of boy-meets-girl.

Add a fur-trimmed scarf to a long statement sweater for chic, city boho style.