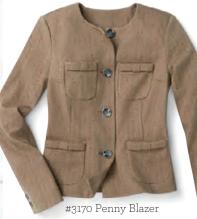

> **#3170 Penny Blazer** XS-XL USA 149 | CAN 189 | UK 119

#3250 Daisy Blouse XS-XL USA 99 | CAN 119 | UK 78

**#3193 Dusk Destructed Skinny** 0-16 USA 119 | CAN 139 | UK 94 *curvy fit #3194* 

> **#2091 Cameo Earrings** USA 59 | CAN 69 | UK 46

pp. 06, 20, 23

pp. 10, 20, 23

#3170 Penny Blazer XS-XL usa 149 | can 189 | uk 119 pp. 12, 14, 31

Love,

and

collection

#3165 Napa

**Vest** XXS-XL