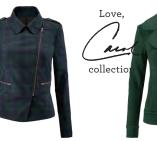

Ø

:11

#3291 It's a Wrap Shirt #3197 Skinny Cord #2091 Cameo Earrings

> Tabitha Simmons snake-print heels

pacific blue

Tartan plaid is so subtle it can print mix with almost any top.

#3181 Tartan Jacket 0-16 USA 169 | CAN 209 | UK 129 #3268 Poppy Top XS-XL USA 84 | CAN 104 | UK 66

#3181 Tartan Jacket #3266 Jagger Blouse #3218 Utility Skirt

Layer a matching cami under the Taylor Tee, or try a pop of color! This just in: loafers are the new ballet flat!

#3169 Darby Cardigan #3274 Foulard Top #3193 Dusk Destructed Skinny *curvy fit #3194* 