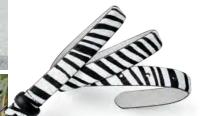

USA 79 | CAN 99 | UK 62 #3299 Zebra Belt XS-XL collection USA 59 | CAN 69 | UK 46

**#3201 Ava Trouser (rhubarb)** 0-16 USA 109 | CAN 129 | UK 84 also available in black

#2073 Pyramid Charm Earrings (as studs) USA 49 | CAN 59 | UK 38

**#3175 Outing Blazer** 0-16 USA 159 | CAN 199 | UK 124

**#3258 Cameo Top** XS-XL USA 84 | CAN 104 | UK 66

**#3299 Zebra Belt** xs-xl USA 59 | CAN 69 | UK 46

**#3193 Dusk Destructed Skinny** 0-16 USA 119 | CAN 139 | UK 94 *curvy fit #3194* 

> #3299 Zebra Belt XS-XL USA 59 | CAN 69 | UK 46

#3189 New Crop 0-16 usa 109 | can 139 | uk 84

#2091 Cameo Earrings USA 59 | CAN 69 | UK 46

Give your cropped jeans an uber-feminine edge with pin-up pumps.

**#2076 Chelsea Charm Necklace** USA 68 | CAN 88 | UK 52 **#3169 Darby Cardigan** XS-XL USA 89 | CAN 109 | UK 69

**#3272 Cleo Top** xs-xl USA 84 | CAN 104 | UK 66

**#3299 Zebra Belt** XS-XL USA 59 | CAN 69 | UK 46

**#3265 Ruffle Tank** XS-XL USA 84 | CAN 104 | UK 66

**#3299 Zebra Belt** XS-XL USA 59 | CAN 69 | UK 46

**#3201 Ava Trouser (black)** 0-16 USA 109 | CAN 129 | UK 84 also available in rhubarb

**#2075** Jasper Crescent Necklace USA 68 | CAN 88 | UK 52

#3299 Zebra Belt

Elevate destructed jeans with a feminine top for a wear-anywhere look.

> #3159 Sweater Pea Coat
> #3265 Ruffle Tank
> #3299 Zebra Belt
> #3193 Dusk Destructed Skinny curvy fit #3194
> #2075 Jasper Crescent Necklace
> #2074 Jasper Bangle

\*

If you're looking for a fresh combination, try mixing florals with checks.

> #3174 Ava Jacket #3264 Bloom Cami #3299 Zebra Belt #3203 Windowpane Trouser

> > #3264 Bloom Cami

For extra glam, wear your bangles over your sleeves when rocking tops with thumbholes.