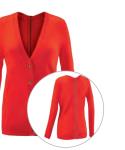

> #3162 Rosewood Sweater XXS-XL USA 149 | CAN 189 | UK 119 #3251 Flanders Top XS-XL

USA 79 | CAN 99 | UK 62 **#3189 New Crop** 0-16 USA 109 | CAN 139 | UK 84

**#2073 Pyramid Charm Earrings** USA 49 | CAN 59 | UK 38

> #3162 Rosewood Sweater #3229 Relax Tee #3191 Slim Boyfriend

#3165 Napa Vest #3225 Odyssey Turtleneck XS-XL USA 64 | CAN 84 | UK 49 #3218 Utility Skirt

> #2072 Pyramid Necklace

Patterned or sleek opaque—tights are a must for fall layering!