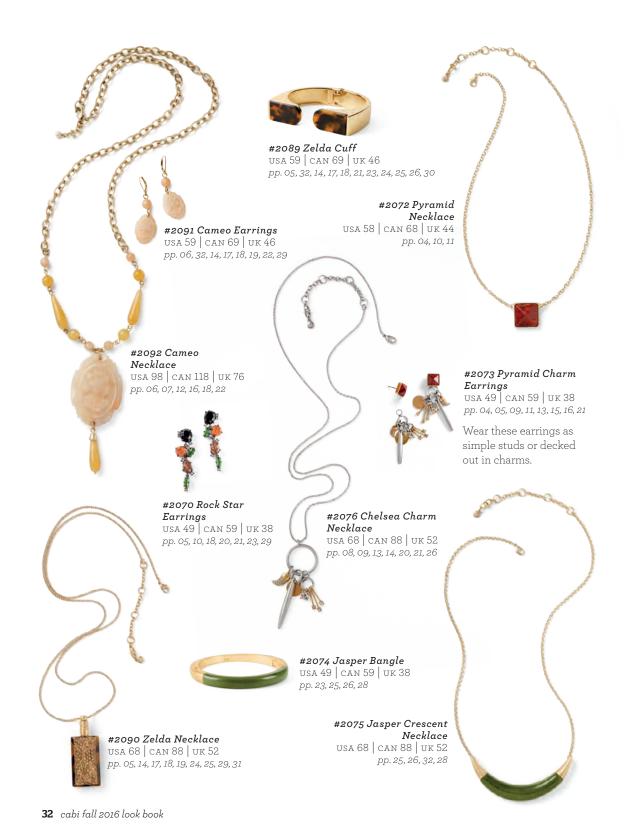

> **#2072** *Pyramid Necklace* USA 58 | CAN 68 | UK 44

**#3158 Camo Pullover** XS-XL USA 109 | CAN 139 | UK 84

**#5067 V-Neck Cami (fiery)** XS-XL USA 36 | CAN 46 | UK 28 also available in cement

**#3298 Here or There Belt** XS-XL USA 89 | CAN 109 | UK 69

**#3219 Fiery Skirt** 0-16 USA 89 | CAN 109 | UK 69

#2073 Pyramid Charm Earrings (as studs) USA 49 | CAN 59 | UK 38

**#2090 Zelda Necklace** USA 68 | CAN 88 | UK 52

**#2089 Zelda Cuff** USA 59 | CAN 69 | UK 46

> **#2070 Rock Star Earrings** USA 49 | CAN 59 | UK 38

The These WEIDE THINK

#2091 Cameo Earrings

#3212 Safari Legging XS-XL USA 99 | CAN 119 | UK 78

#2076 Chelsea Charm Necklace usa 68 | can 88 | uk 52

> Throw on a flowy, modern tunic for a quick change from casual to dressy.

tea lounge

#3167 Fergie Turtleneck XXS-XL USA 139 | CAN 179 | UK 108

#3204 Trek Jogger XS-XL usa 99 | can 119 | uk 78

#2073 Pyramid Charm Earrings (as studs) usa 49 | can 59 | uk 38

#2076 Chelsea Charm Necklace usa 68 | can 88 | uk 52

#3231 Recess Topper XS-XL usa 99 | can 119 | uk 78

> **#3228 Ernest Tee** XS-XL USA 89 | CAN 109 | UK 69

**#3199 The Scout** 00-16 USA 119 | CAN 149 | UK 94

#2073 Pyramid Charm Earrings (as studs) USA 49 | CAN 59 | UK 38

**#2076 Chelsea Charm Necklace** USA 68 | CAN 88 | UK 52

**#3265 Ruffle Tank** XS-XL USA 84 | CAN 104 | UK 66

**#3299 Zebra Belt** XS-XL USA 59 | CAN 69 | UK 46

**#3201 Ava Trouser (black)** 0-16 USA 109 | CAN 129 | UK 84 also available in rhubarb

**#2075** Jasper Crescent Necklace USA 68 | CAN 88 | UK 52

**#2074** Jasper Bangle (x2) USA 49 | CAN 59 | UK 38

#3160 Ballet Sweater XS-XL USA 99 | CAN 119 | UK 78 #3266 Jagger Blouse XS-XL USA 99 | CAN 119 | UK 78 #3203 Windowpane Trouser 0-16 USA 119 | CAN 149 | UK 94 #2090 Zelda Necklace

> #3176 Convertible Jacket #3266 Jagger Blouse #3195 Lace Skinny *curvy fit #3196* #2076 Chelsea Charm Necklace

**26** cabi fall 2016 look book

#2074 Jasper Bangle

#2075 Jasper Crescent Necklace

#3232 Utility Top #3201 Ava Trouser (black) #2089 Zelda Cuff (x2)

## bamboo forest

**#3159 Sweater Pea Coat** XXS-XL USA 189 | CAN 239 | UK 149

**#3264 Bloom Cami** XS-XL USA 76 | CAN 96 | UK 59

**#3191 Slim Boyfriend** 00-16 USA 109 | CAN 139 | UK 84

#2075 Jasper Crescent Necklace USA 68 | CAN 88 | UK 52

**#2074 Jasper Bangle (x2)** USA 49 | CAN 59 | UK 38

Relax and wear your jeans baggy, or for a slimmer silhouette, go down a size.

> **#3300 Duchess Scarf** USA 89 | CAN 109 | UK 69

> **#3252 Stevie Top** XS-XL USA 84 | CAN 104 | UK 66

**#3197 Skinny Cord** 0-16 USA 109 | CAN 139 | UK 84

#2075 Jasper Crescent Necklace USA 68 | CAN 88 | UK 52

> **#2074** Jasper Bangle USA 49 | CAN 59 | UK 38

**#3164 Sweetheart Sweater** XS-XL USA 139 | CAN 179 | UK 108