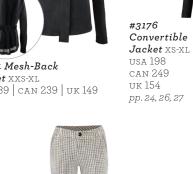

A little unexpected color-blocking goes a long way toward elongating your frame!

Ø

#3170 Convertible Sucket ASAN USA 198 | CAN 249 | UK 154 #3255 Split-Back Blouse XS-XL

**#3202 Top-Notch Trouser** 0-16 (R/L) USA 129 | CAN 159 | UK 99

#3176 Convertible Jacket