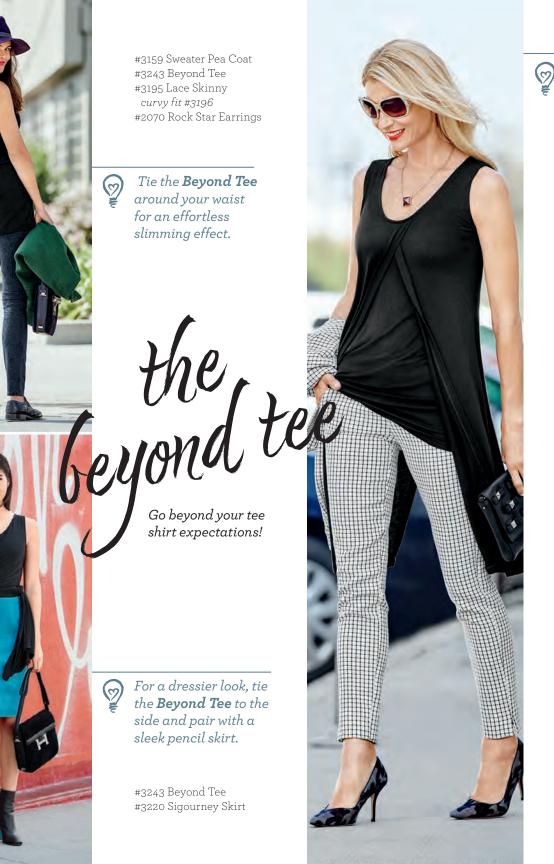

#3159 Sweater Pea Coat #3243 Beyond Tee #3195 Lace Skinny curvy fit #3196 #2070 Rock Star Earrings

Tie the **Beyond Tee** ( )around your waist for an effortless slimming effect.

> *Go beyond your tee* shirt expectations!

For a dressier look, tie Ø the **Beyond Tee** to the side and pair with a sleek pencil skirt.

> #3243 Beyond Tee #3220 Sigourney Skirt

Wear the **Beyond Tee** long for a chic, fashionforward look.

#3173 Windowpane Jacket #3243 Beyond Tee #3203 Windowpane Trouser #2072 Pyramid Necklace